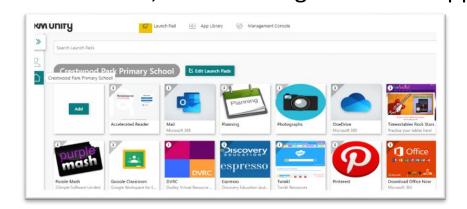

If sign in is successful, the following screen will appear:

This gives your child access to various tiles – including **Purple Mash**, **TTRS**, **Renaissance Place** (Accelerated Reader) and more!

Some tiles (TTRS and Renaissance Place) will need another username and password inputting for your child to access the site.